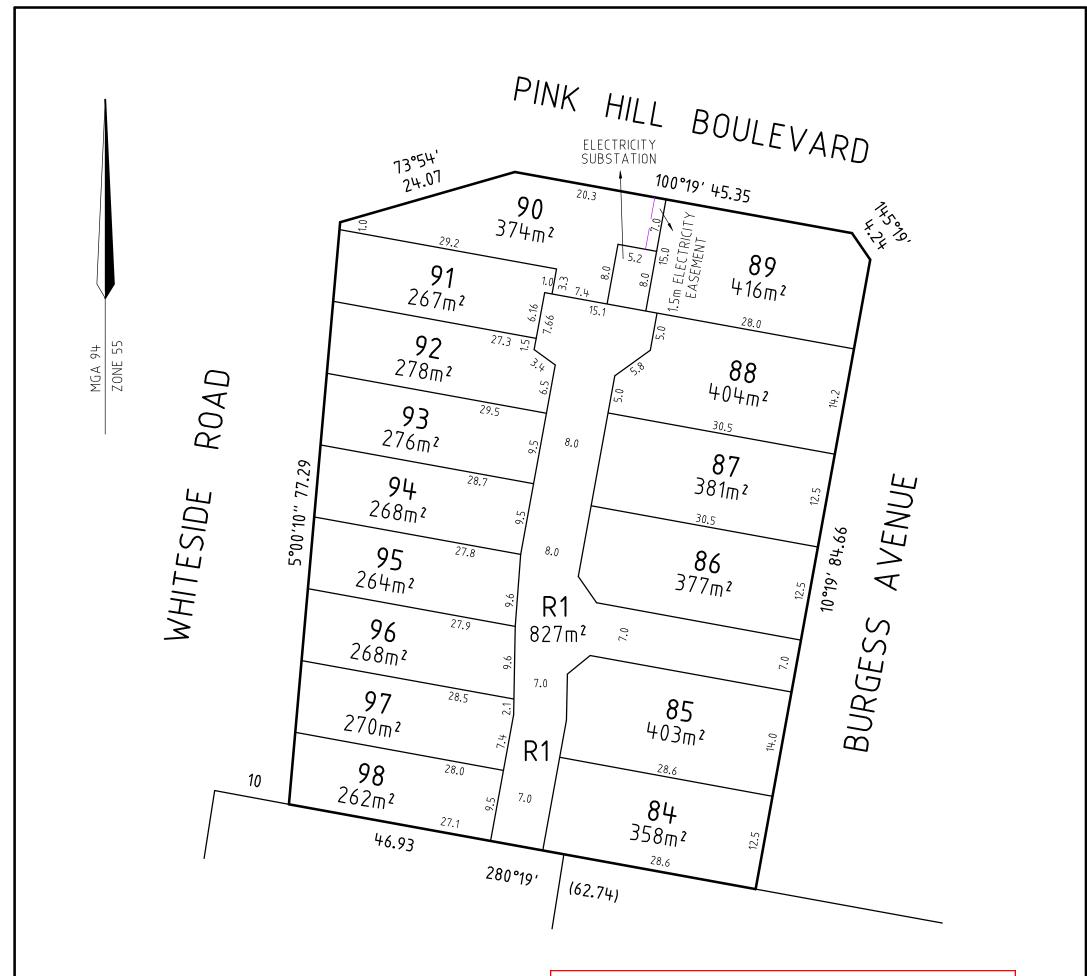

## NOTE:

This plan has been prepared as a proposed subdivision to accompany a subdivision application to Cardinia Shire Council and should not be used for any other purpose.

The dimensions, areas and total number of lots shown hereon are subject to field survey and also to the requirements of council and any other authority which may have requirements under any relevant legislation.

## APPROVED PLAN PLANNING AND ENVIRONMENT ACT 1987 CARDINIA PLANNING SCHEME

| Permit No.: | T180149 |  |
|-------------|---------|--|
| Sheet:      | 1 of 1  |  |
|             |         |  |

In particular, no reliance should be placed on the information on this plan for any financial dealings involving the land.

Not all easements (if any) are shown at this stage. All lots could be affected by easements needed to service this subdivision as required by the appropriate authorities or design engineer.

Approved by: Emily Cook CARDINIA SHIRE COUNCIL Date: Thursday, 27 September 2018

| LENGTHS ARE IN METRES<br>DRAWN BY: BR<br>DATE OF SURVEY:<br>VERSION: 5 (10-08-2018) | 24 WHITESIDE ROAD<br>OFFICER<br>TITLE: VOL 11986 FOL 928<br>LOT 84 ON PS731292G<br>COUNTY: MORNINGTON<br>PARISH: PAKENHAM<br>CROWN ALLOTMENT: 36A(PART) | PLAN OF<br>SUBDIVISION CO<br>HERITAGE RISE - |                      |
|-------------------------------------------------------------------------------------|---------------------------------------------------------------------------------------------------------------------------------------------------------|----------------------------------------------|----------------------|
| CRA SURVEY PTY LTD                                                                  | 7A/346 Belmore Road<br>Balwyn Vic 3103                                                                                                                  | SHEET 1 OF 1 SHEET                           | ORIGINAL SCALE 1:500 |
| LAND SURVEYORS TOWN PLAN<br>DEVELOPMENT CONSULTANTS                                 | NERS Tel: 9890 0933<br>Fax: 9898 2543                                                                                                                   | ORIGINAL SHEET SIZE : A3                     | REF: 4326PP5         |